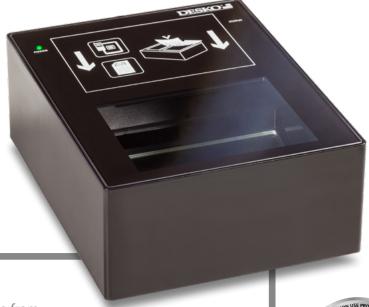

The BCR 504 pro is based on a robust flatbed scan technology and LED illumination, achieving superfast high-quality barcode read rates. Due to its

obstacle free flatbed design, the BCR 504 pro allows a user-friendly mobile boarding pass reading from smartphones, smartwatches and even large tablet displays (i.e. iPad).

### Footprint:

L 193 mm (7.60 inches) × W 150 mm (5.91 inches) × H 74.5 mm (2.93 inches)

### Scan Window:

L 78,5 mm (3,09 inches)  $\times$  W 103 mm (4,06 inches)